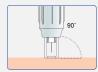

afety Pen Needles

### **Product intended use:**

- » UltiCare safety pen needles are sterile, single-use safety pen needles intended for use with insulin pens for the subcutaneous injection of insulin.
- » Safety shield automatically locks in place and avoids cross infection caused by accidental needlestick injuries from the patient's end of the needle.
- » For use by clinical and non-clinical users.

#### Available in two sizes:



### **UltiCare 5mm**

**5mm** (3/16") **x 30G** (0.3mm) NDC/HRI# 08222-6100-58 Product# 61005 100 pen needles/box 10 boxes/case 1,000 pen needles/case



### **UltiCare 8mm**

**8mm** (5/16") **x 30G** (0.3mm) NDC/HRI# 08222-6100-89 Product# 61008 100 pen needles/box 10 boxes/case 1,000 pen needles/case

### **Instructions for use**









3



4



5



6



7



8