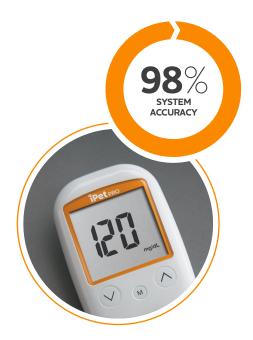

## Remarkable accuracy, time after time.

The iPet PRO blood glucose meter provides results within ±15 mg/dL 98% of the time, exceeding the minimum acceptable accuracy criteria specified in ISO 15197:2013.