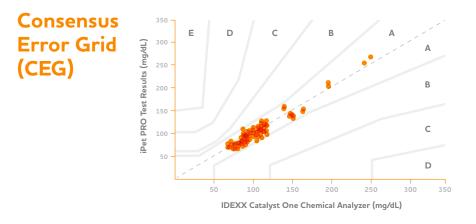

| CONSENSUS ERROR GRID (CEG) % |        |      |      |      |      |      |  |
|------------------------------|--------|------|------|------|------|------|--|
| TOTAL                        | REGION | A    | В    | С    | D    | E    |  |
| 94                           | Points | 94   | 0    | 0    | 0    | 0    |  |
|                              | CEG %  | 100% | 0.0% | 0.0% | 0.0% | 0.0% |  |

The consensus error grid shows that 94/94 (100%) values fall within Zone A, defined as "no effect on clinical action".<sup>1</sup>

<sup>1</sup> International Organization for Standardization. In vitro diagnostic test system requirements for blood-glucose monitoring systems for self-testing in managing diabetes mellitus. 2013. ISO 15197:2013.